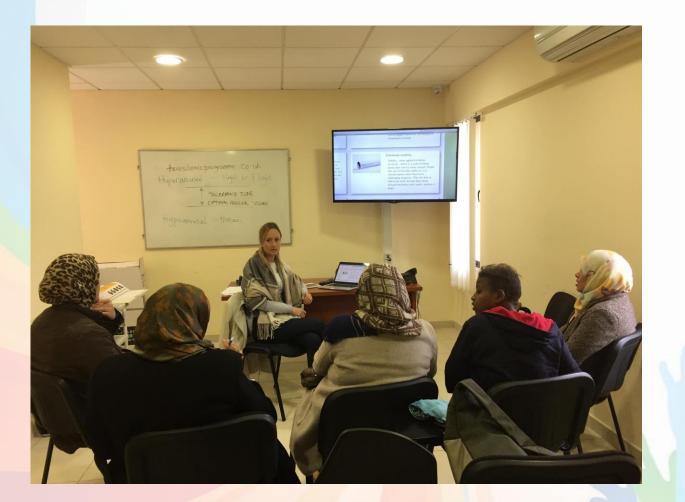

### Ethno-cultural agent course in Malta January- April 2018

**Aim:** to capitalise on migrant women's skills and equip them with the know-how to act as intermediaries between victims/survivors of S/GBV in the migrant community and local services.

#### **Participants:**

- 4-8 migrant women
- Nationalities: Libyan, Palestinian, Somali
- Age: 25 50
- Muslim
- Various professional backgrounds
- A variety of immigration statuses
  Recruited through MWAM