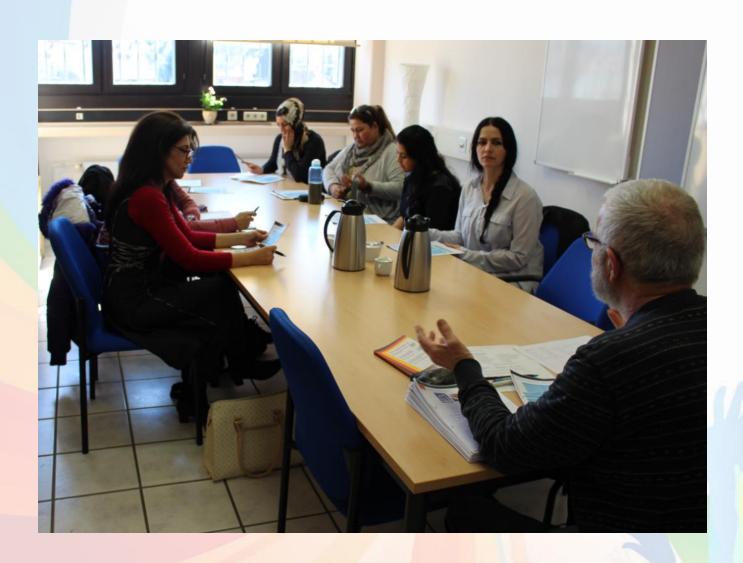

#### **April 2018**

Workshop "Imigration counceling"; Mrs. Elke Käfer, Caritas Pirmasens "Schools social services for mothers and their involved/affected children"; Mr. Basam Mustafa, social worker "Basics of a councelling interview" (operative methodology); Dr. Fischer-Drumm, pastor of the police college pastoral care and crisis intervention















## Our partners







































# Course: Ethno Cultural Agent

























































## ... some impressions ...





















































































































··· a lot of information ...

ur

Coventry University ANFE

















### Gewalt in engen sozialen Beziehungen (GesB)













































# Storrytelling ... with women and with perpetrators ...



















# Storrytelling ... with women and with perpetrators ...







































Workshop "Against oppression/crime in the name of honour "

## Thank you of our ECA's