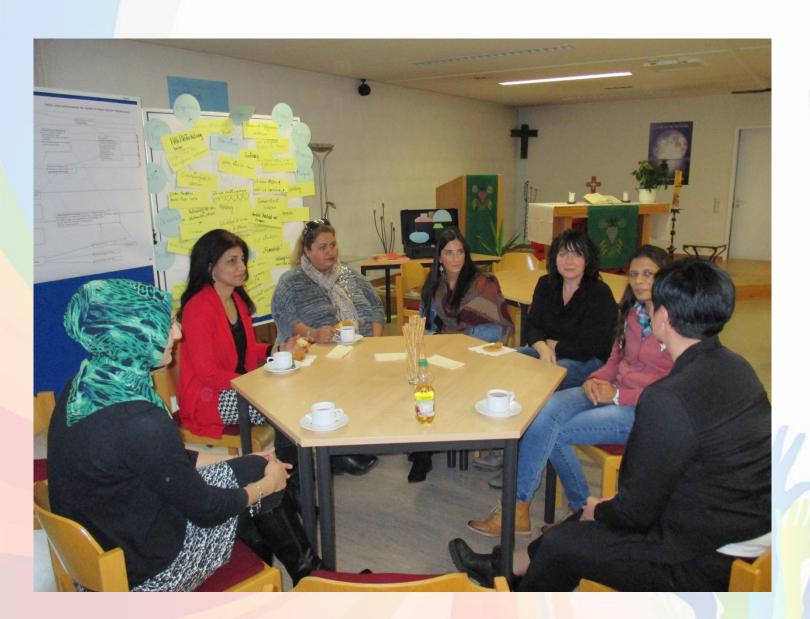

uß, psychologist

#### **April 2018**

Workshop "Imigration counceling"; Mrs. Elke Käfer, Caritas Pirmasens "Schools social services for mothers and their involved/affected children"; Mr. Basam Mustafa, social worker "Basics of a councelling interview" (operative methodology); Dr. Fischer-Drumm, pastor of the police college pastoral care and crisis intervention















## Our partners







































# Course: Ethno Cultural Agent

























































## ... some impressions ...





















































































































··· a lot of information ...

ur

Coventry University ANFE

















### Gewalt in engen sozialen Beziehungen (GesB)













































# Storrytelling ... with women and with perpetrators ...



















# Storrytelling ... with women and with perpetrators ...







































Workshop "Against oppression/crime in the name of honour "

## Thank you of our ECA's