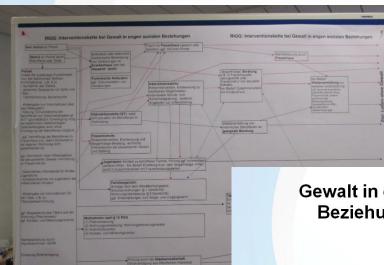

cher & specialists for German as a foreign language Workshop "Experience of violence and images of women" (part 2); Mrs. Elli Weber-Krauß, psychologist

#### **April 2018**

Workshop "Imigration counceling"; Mrs. Elke Käfer, Caritas Pirmasens "Schools social services for mothers and their involved/affected children"; Mr. Basam Mustafa, social worker "Basics of a councelling interview" (operative methodology); Dr. Fischer-Drumm, pastor of the police college pastoral care and crisis intervention















## Our partners







































# Course: Ethno Cultural Agent

























































## ... some impressions ...





















































































































··· a lot of information ...

ur

Coventry University ANFE

















### Gewalt in engen sozialen Beziehungen (GesB)













































# Storrytelling ... with women and with perpetrators ...



















# Storrytelling ... with women and with perpetrators ...







































Workshop "Against oppression/crime in the name of honour "

## Thank you of our ECA's